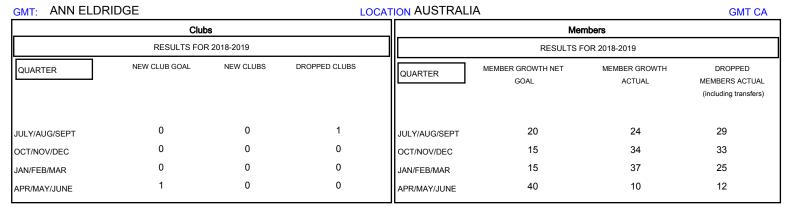

## District 201N4

Results as of: 05/31/2019

| DROPPED CLUBS: 1  DROPPED MEMBERS |         | 33 CLUBS OF 49 ADDED 1 OR MORE<br>NEW MEMBERS | GENDER DISTRIBUTION  MALE 683 (69.91%)  FEMALE 294 (30.09%)  Women Percentage Fiscal Year Goal: 32% |     |
|-----------------------------------|---------|-----------------------------------------------|-----------------------------------------------------------------------------------------------------|-----|
| DECEASED                          | 15      | CLICK HERE FOR CUMULATIVE  MEMBERSHIP DATA    | TOTAL FAMILY UNIT MEMBERS                                                                           | 166 |
| CLUB CANCELLED OTHER              | 0<br>84 |                                               | FAMILY MEMBERS PAYING HALF  DUES                                                                    | 83  |
| TOTAL                             | 99      |                                               |                                                                                                     |     |