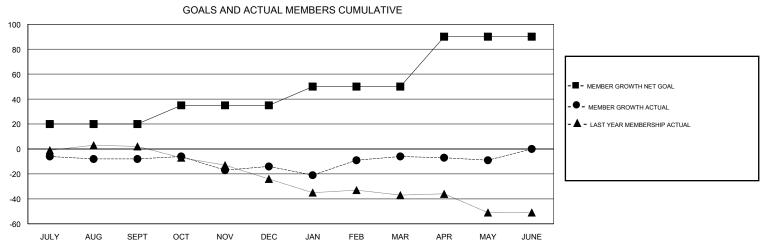

## District 201N4

Results as of: 05/31/2019

| DROPPED CLUBS: 1  DROPPED MEMBERS |         | 33 CLUBS OF 49 ADDED 1 OR MORE<br>NEW MEMBERS | GENDER DISTRIBUTION  MALE 683 (69.91%)  FEMALE 294 (30.09%)  Women Percentage Fiscal Year Goal: 32% |     |
|-----------------------------------|---------|-----------------------------------------------|-----------------------------------------------------------------------------------------------------|-----|
| DECEASED                          | 15      | CLICK HERE FOR CUMULATIVE  MEMBERSHIP DATA    | TOTAL FAMILY UNIT MEMBERS                                                                           | 166 |
| CLUB CANCELLED OTHER              | 0<br>84 |                                               | FAMILY MEMBERS PAYING HALF  DUES                                                                    | 83  |
| TOTAL                             | 99      |                                               |                                                                                                     |     |